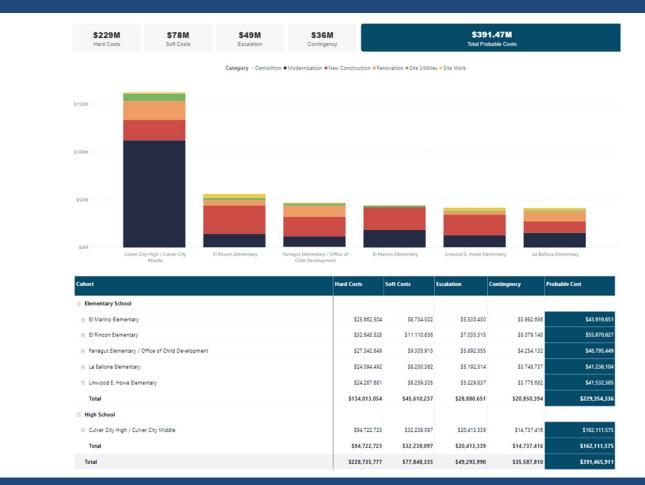

omponents and portables.                     | C+       | B- Within the first third of its life cycle.<br>Requires corrective actions but not urgent. |
| Security Assessment<br>Includes perimeter fencing, camera coverage, office security, gates,<br>access control, locks and intrusion alarms.                      | D+       | B- Within the first third of its life cycle.<br>Requires corrective actions but not urgent. |
| Weighted Average                                                                                                                                                | С        | С                                                                                           |

32

Facilities Master Plan Summary - Site Assessments





# Facilities Master Plan Summary - Phase I Costs



34



# Additional Facilities Funding

|   | Project Description                                                                                                                                                                                                                                                                                                                                                                                                                                                                                                                                                                                                                       |   |   | Se              | ries A Meas   | sure E        |              |
|---|-------------------------------------------------------