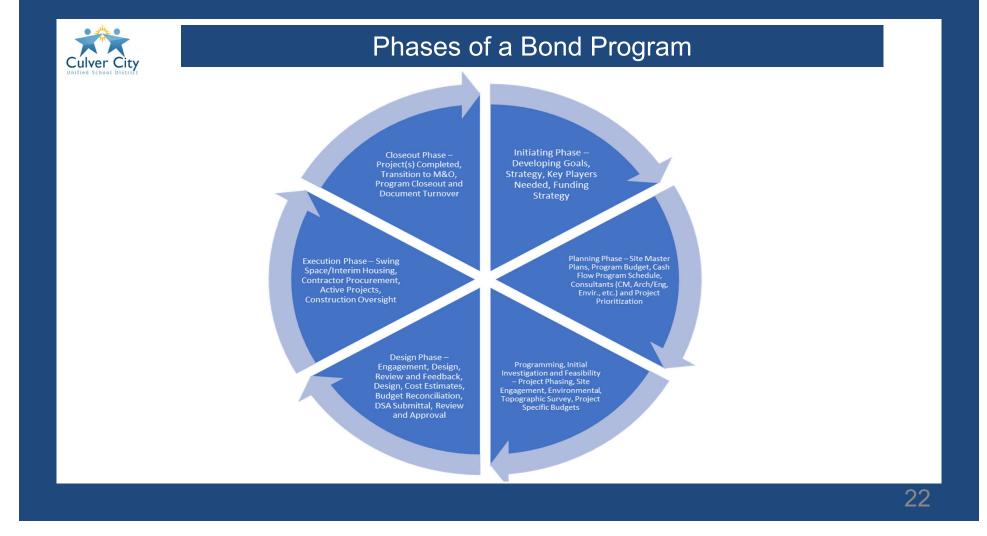

can do an informal bid which reduces the advertisement requirements and also shortens the front-end bid documents and contract
- Over \$200,000 would be a regular competitive bid





#### **Delivery Methods**

System used by owners to finance and contract for design and construction services

Common Delivery Methods:

- Design-Bid-Build "Traditional" Model
- Multiple Prime
- Design-Build
- Construction Management at Risk
- Lease-Leaseback

**Differentiating Factors:** 

- When Parties are Engaged
- Contractual Relationship Among the Parties
- Risk and Ownership





## **Procurement Methods**

The methodologies to buy design & construction services

- Lowest Responsive and Responsible Bidder
- Qualifications Based Selection (QBS)
- Best Value Selection (BVS)
- Sole Source
- Negotiated





| · July ·                |          |            | La Alerca de la Calencia de la Calen |            |                           |              |                     |                                                                                              |
|-------------------------|----------|------------|---------------------------------------------------------------------------------------------------------------------------------------------------------------------------------------------------------------------------------------------------------------------------------------------------------------------------------------------------------------------------------------------------------------------------------------------------------------------------------------------------