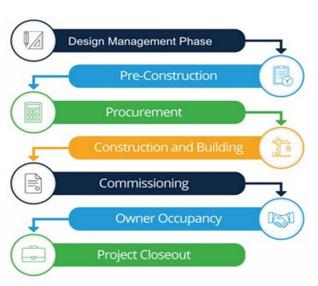

## Project Team Roles and Responsibilities

## What does a Construction Manager do?

**Construction Management** is a professional service that uses specialized project management techniques to oversee the planning, design and construction of a project from its beginning to its end.

- Preconstruction Services
- Construction Services
- Closeout Services