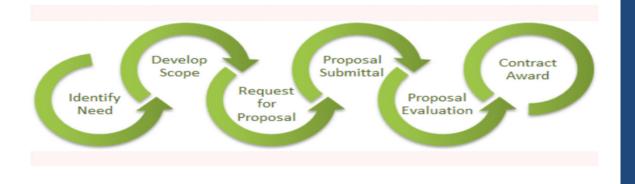

## **Procurement Methods**

The methodologies to buy design & construction services

- Lowest Responsive and Responsible Bidder
- Qualifications Based Selection (QBS)
- Best Value Selection (BVS)
- Sole Source
- Negotiated