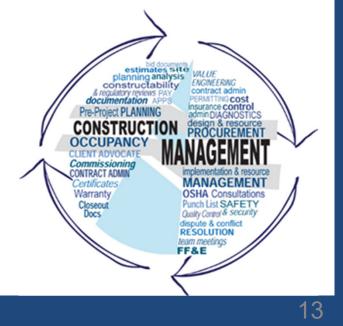

## What does a Construction Manager do?

**Construction Management** is a professional service that uses specialized project management techniques to oversee the planning, design and construction of a project from its beginning to its end.

- Preconstruction Services
- Construction Services
- Closeout Services