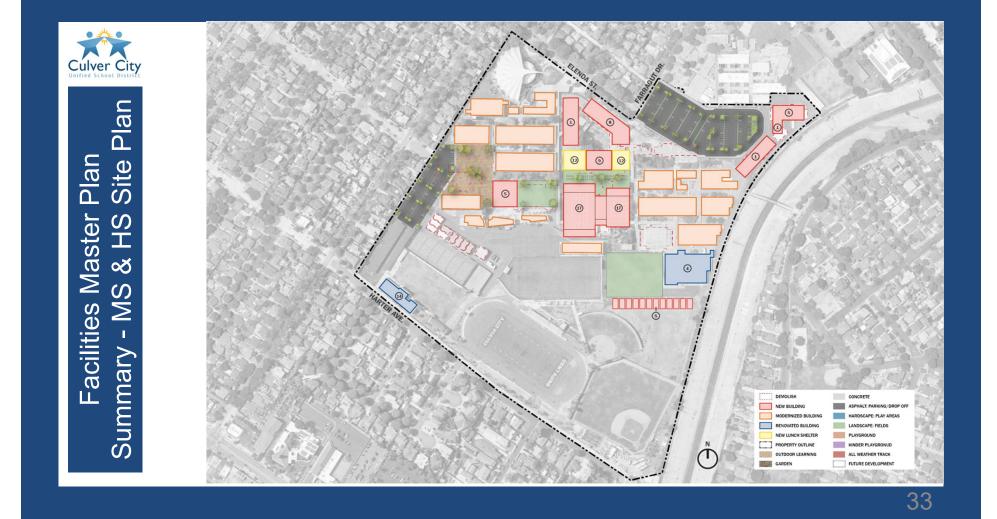

nage, accessibility/code compliance, life-<br>safety components and portables.                     | C+       | B- Within the first third of its life cycle.<br>Requires corrective actions but not urgent. |
| Security Assessment<br>Includes perimeter fencing, camera coverage, office security, gates,<br>access control, locks and intrusion alarms.                      | D+       | B- Within the first third of its life cycle.<br>Requires corrective actions but not urgent. |
| Weighted Average                                                                                                                                                | С        | С                                                                                           |

32

Facilities Master Plan Summary - Site Assessments





# Facilities Master Plan Summary - Phase I Costs



34



# Additional Facilities Funding

|   | Project Description                                                                                                                                                                                                                                                                                                                                                                                                                                                                                                                                                                                                                       |   |   | Se              | ries A Meas   | sure E        |              |
|---|-