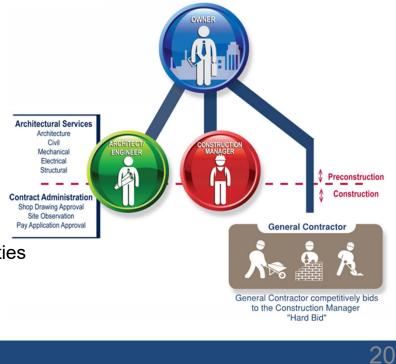

#### **Delivery Methods**

System used by owners to finance and contract for design and construction services

Common Delivery Methods:

- Design-Bid-Build "Traditional" Model
- Multiple Prime
- Design-Build
- Construction Management at Risk
- Lease-Leaseback

**Differentiating Factors:** 

- When Parties are Engaged
- Contractual Relationship Among the Parties
- Risk and Ownership