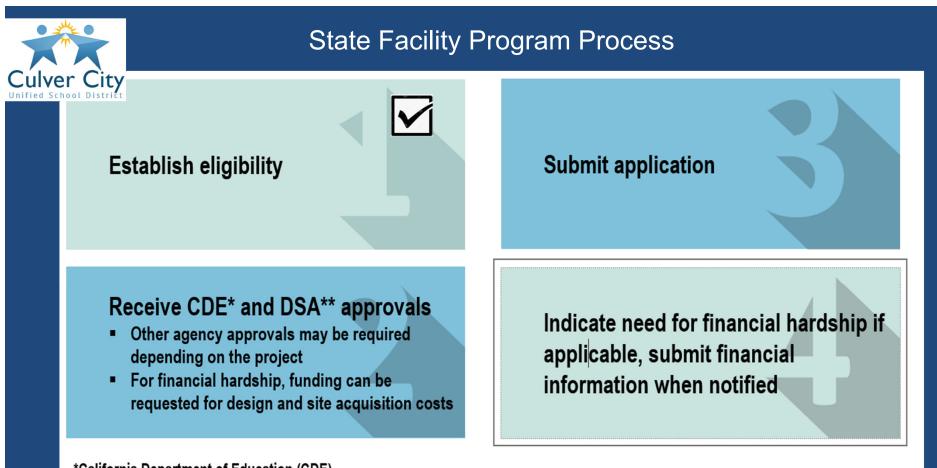

|   |   | \$5.0 Million   | \$2.50        | \$2.50        |              |
| _ | Total Series A issuance                                                                                                                                                                                                                                                                                                                                                                                                                                                                                                                                                                                                                   |   |   | \$80.0          | \$14.39       | \$49.50       | \$16.1       |



\*California Department of Education (CDE) \*\*Division of the State Architect (DSA), inclusive of the California Geological Survey



## State Facility Program Eligibility

## **New Construction**

- Eligibility is based on a district's projected need to house students
- Determined by the gap between projected enrollment and existing classroom capacity

#### Modernization

- Eligibility is site specific
- Determined by age of the facilities and total pupil enrollment
  - Permanent buildings must be at least 25 years old and portable buildings must be at least 20 years old
  - Eligibility cannot exceed the total number of pupils housed at the site



## 5 year Modernization Eligibility Forecast

## **CCUSD Eligibility**



| Site                       | 2024    |      | 2025       | <br>