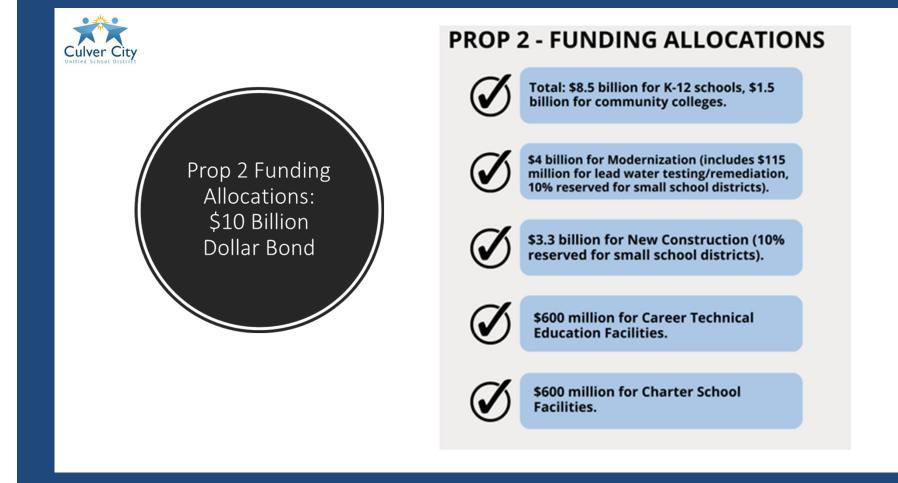

839 | \$<br>-  | \$<br>-  | \$<br>3,576,907 |



## State Facility Program Funding

#### **New Construction**

- 50/50 state and local match basis
- Base grants intended to provide funding for design, construction, testing, inspection, furniture, equipment, and other costs related to school facilities construction
- Supplemental grants augment base grants
- Construction costs must be greater than or equal to 60% of state grant plus district matching share

#### Modernization

- 60/40 state and local match basis
- Base grants intended to provide funding for design, construction, educational technology, testing, inspection, furniture, and equipment
- Supplemental grants augment base grants
- Construction costs must be greater than or equal to 60% of state grant plus district matching share





## Modernization Submission Strategy

- Submission of Modernization reimbursement projects that will fall under the PROP 2 allocation of \$4B
- CCUSD Modernization Eligibility falls on May 18, 2025 to submit completed project(s) to OPSC
- DSA Approval of Drawings
- Prepare Projects for CDE Submittal and Approval
- Apply for School Facility Program (SFP) funding
- CCUSD to plan & prioritize projects to maximize State Funding







## Quick Start Projects

- Instructional Technology
- Parking Lots & Repaving
- ADA Improvements
- Restroom Upgrades
- Drinking Fountains
- Utility Upgrades
- HVAC Upgrades/ Replacements
- Roof Replacement
- Security Improvements
- Playground Equipment & Shade Structures
- Fencing

23

31

29

30

24



## Program Goals & Summary

- Full integration Bond Proj